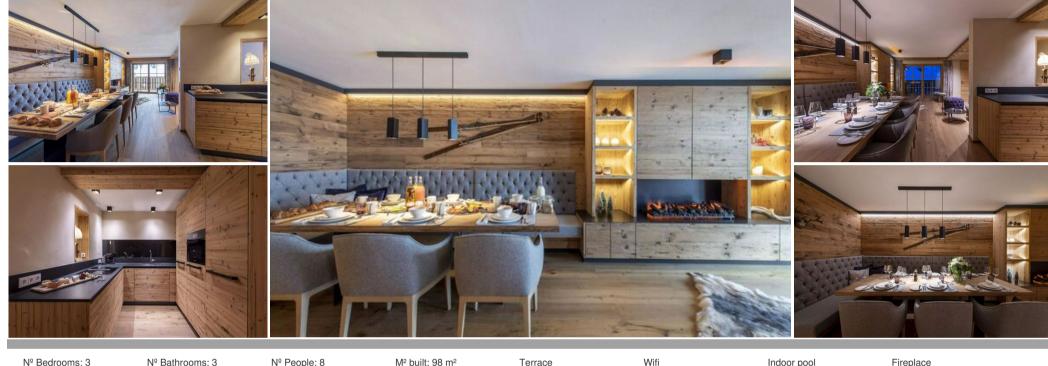

## Apartment for rent in Austria

Austria, Lech

Apartment - REF: TGS-A4453

|   | № Bedrooms: 3<br>Sauna | № Bathrooms: 3<br>Communal SPA | № People: 8<br>Mountain view | M² built: 98 m²<br>Dishwasher | Terrace<br>TV | Wifi Distance to ski lift: 100m | Indoor pool Distance to centre: central | Fireplace |
|---|------------------------|--------------------------------|------------------------------|-------------------------------|---------------|---------------------------------|-----------------------------------------|-----------|
| 1 | Activities in resort   |                                |                              |                               |               |                                 |                                         |           |
|   | Skiing/Snowboarding    | Cycling                        | Cross country skiing         | Golf                          | Hiking        | Mountain-Biking                 | Riding                                  | Sailing   |

## An Emblem of Alpine Elegance

In the heart of the luxurious resort, this apartment beautifully reflects the reigning elegance of the Austrian Alps. With its interiors fully adorned in natural wood, plush fur throws, and charming reindeer antlers, it maintains that desirable warm mountain style for your winter escape.