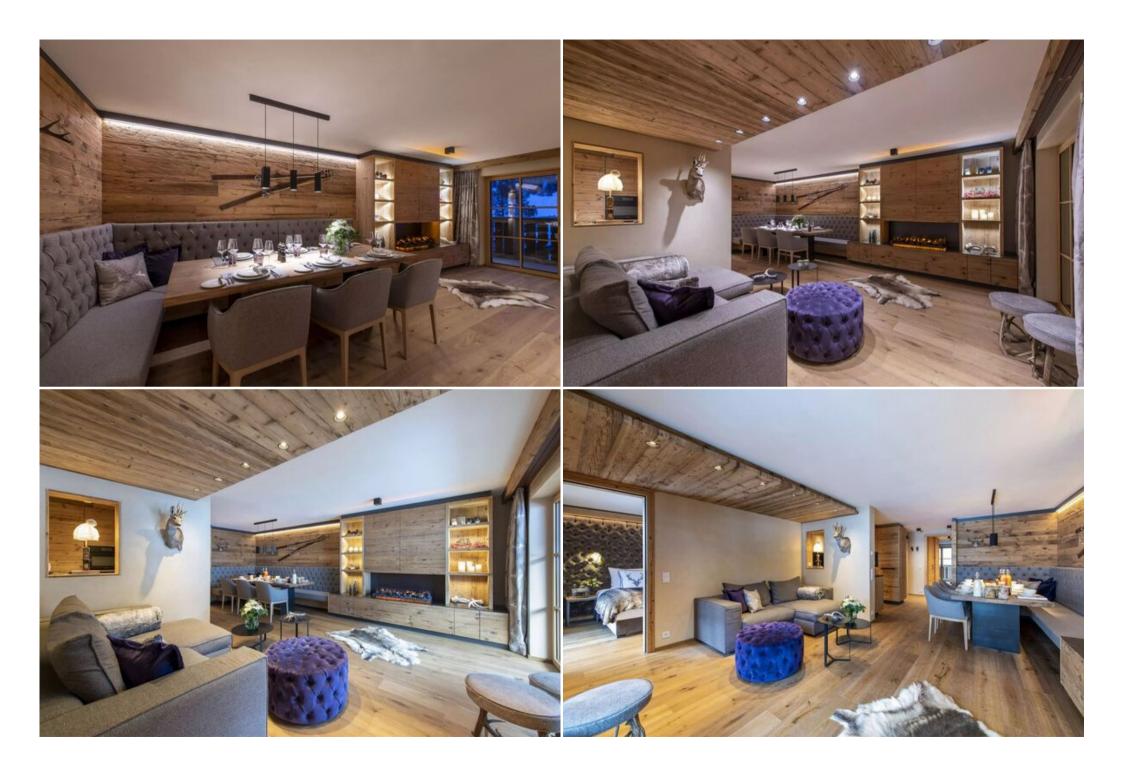

## An Emblem of Alpine Elegance

In the heart of the luxurious resort, this apartment beautifully reflects the reigning elegance of the Austrian Alps. With its interiors fully adorned in natural wood, plush fur throws, and charming reindeer antlers, it maintains that desirable warm mountain style for your winter escape.

## **Your Perfect Winter Day**

Begin your day with a delightful **family breakfast**, then head to the residence's spa for a few invigorating laps in the **heated pool** before an incredible day on the slopes. Strap on your skis, apply your sunscreen, and take the few easy steps that separate you from the runs, ready to **slalom between the snowy fir trees**. After an excellent lunch at a **high-altitude refuge with panoramic views**, return to the cozy comfort of your apartment. Here, both children and adults can indulge in **warm waffles and hot chocolate**. Conclude your perfect day in style, unwinding in the **steaming hammam or sauna** of your very own winter wonderland.