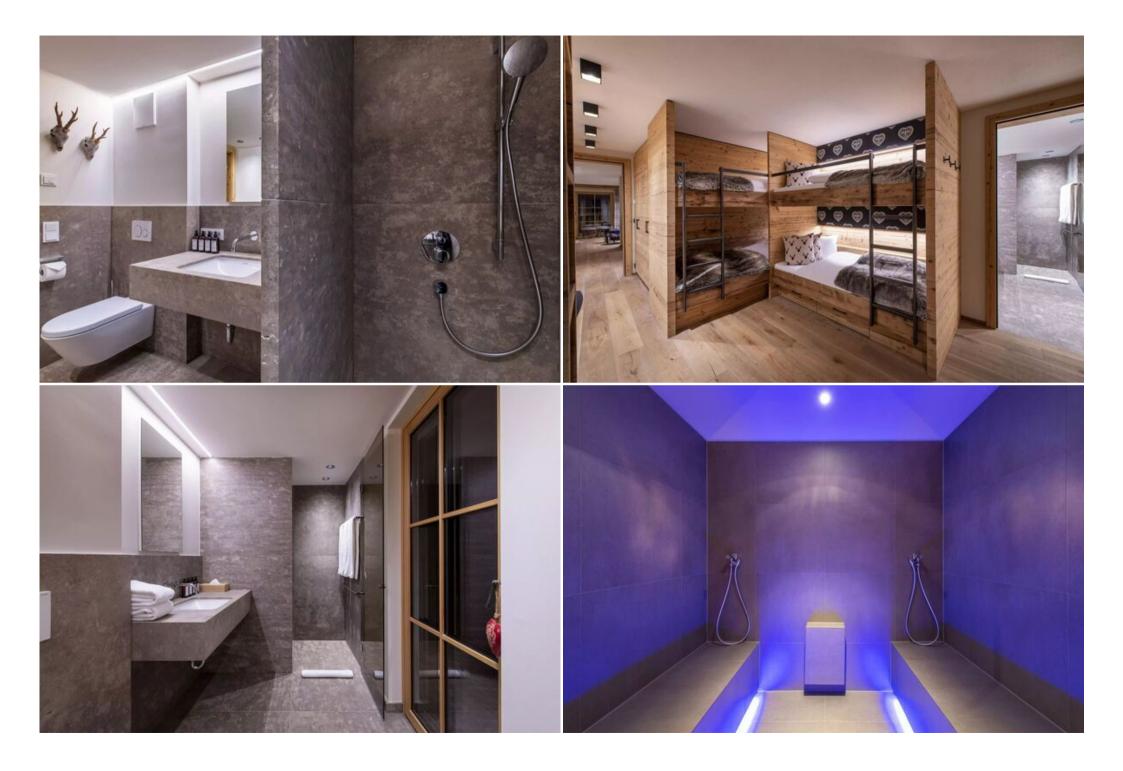

## **Your Perfect Winter Day**

Begin your day with a delightful **family breakfast**, then head to the residence's spa for a few invigorating laps in the **heated pool** before an incredible day on the slopes. Strap on your skis, apply your sunscreen, and take the few easy steps that separate you from the runs, ready to **slalom between the snowy fir trees**. After an excellent lunch at a **high-altitude refuge with panoramic views**, return to the cozy comfort of your apartment. Here, both children and adults can indulge in **warm waffles and hot chocolate**. Conclude your perfect day in style, unwinding in the **steaming hammam or sauna** of your very own winter wonderland.