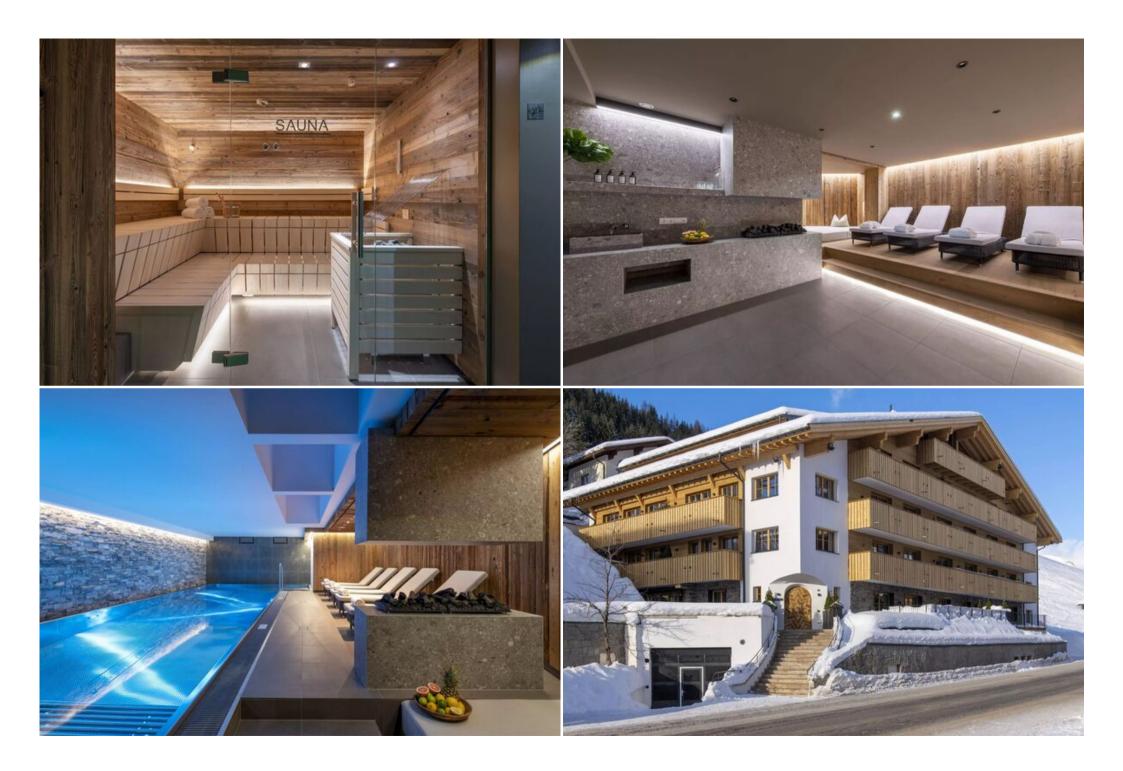

## Apartment for rent in Austria

Austria, Lech

Apartment - REF: TGS-A4453

|   | № Bedrooms: 3<br>Sauna | № Bathrooms: 3<br>Communal SPA | № People: 8<br>Mountain view | M² built: 98 m²<br>Dishwasher | Terrace<br>TV | Wifi Distance to ski lift: 100m | Indoor pool Distance to centre: central | Fireplace |
|---|------------------------|--------------------------------|------------------------------|-------------------------------|---------------|---------------------------------|-----------------------------------------|-----------|
| 1 | Activities in resort   |                                |                              |                               |               |                                 |                                         |           |
|   | Skiing/Snowboarding    | Cycling                        | Cross country skiing         | Golf                          | Hiking        | Mountain-Biking                 | Riding                                  | Sailing   |

## **Your Perfect Winter Day**

Begin your day with a delightful **family breakfast**, then head to the residence's spa for a few invigorating laps in the **heated pool** before an incredible day on the slopes. Strap on your skis, apply your sunscreen, and take the few easy steps that separate you from the runs, ready to **slalom between the snowy fir trees**. After an excellent lunch at a **high-altitude refuge with panoramic views**, return to the cozy comfort of your apartment. Here, both children and adults can indulge in **warm waffles and hot chocolate**. Conclude your perfect day in style, unwinding in the **steaming hammam or sauna** of your very own winter wonderland.