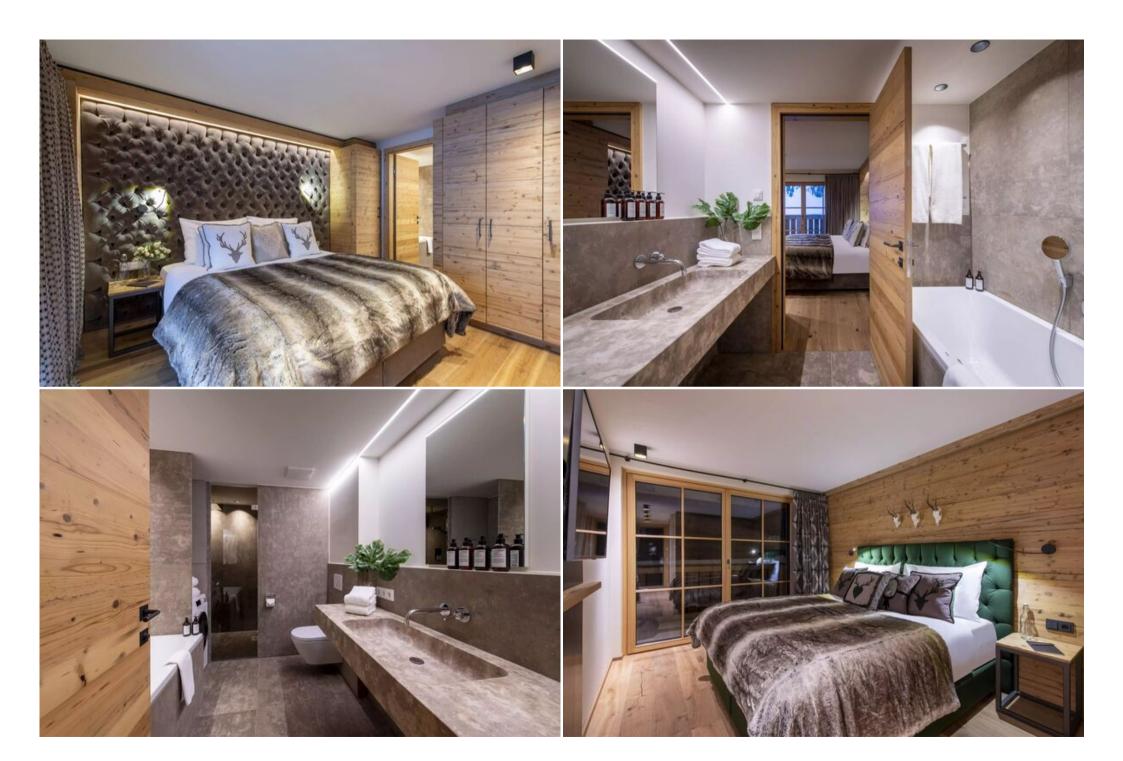

## An Emblem of Alpine Elegance

In the heart of the luxurious resort, this apartment beautifully reflects the reigning elegance of the Austrian Alps. With its interiors fully adorned in natural wood, plush fur throws, and charming reindeer antlers, it maintains that desirable warm mountain style for your winter escape.